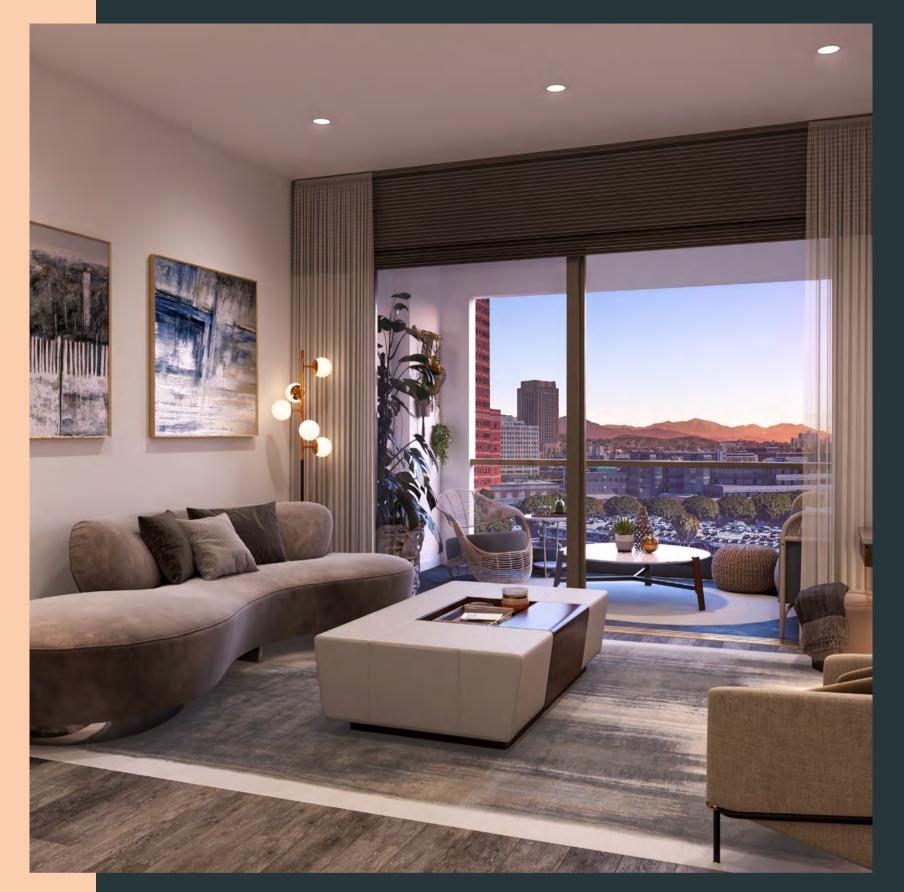

### YOUR CANVAS

Flats come with choice of 3 finish options

- One and two bedroom condominiums
- Approximately 700 1,117 square feet
- Caesarstone countertops with stainless steel and black finishes
- Bright white, warm white and cool grey interior color palettes
- Unmatched residential amentities