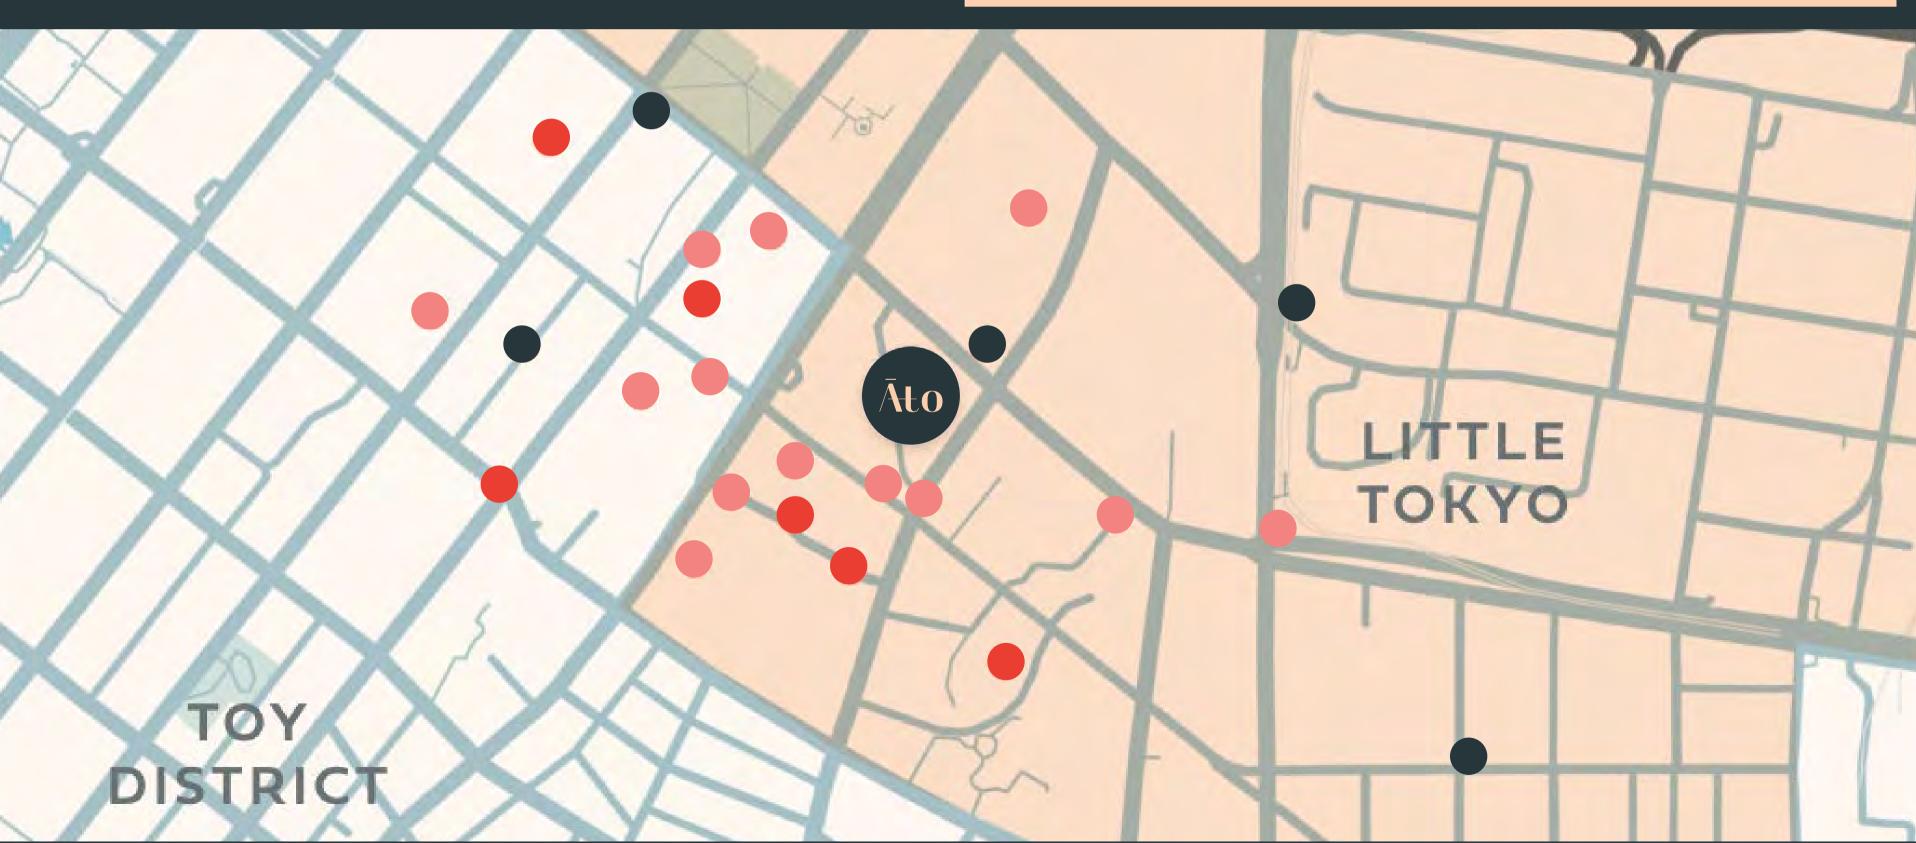

## EXPLORE YOUR CITY

Living in Downtown Los Angeles. With new craft breweries, old-school ramen joints, legendary mochi confectionaries, pop-up retail shops, and art galleries tucked into every corner, it's obvious why the Little Tokyo/Arts District provides the coolest living in downtown LA. And 118 Astronaut Ellison S. Onizuka Street is the most coveted address around.

Azay

Donatsu

Far Bar

**Urth Cafe** 

Wolf + Crane

Salt & Straw

Eat + Drink

Blue Bottle Coffee

**Angel City Brewery** 

#### **The Arts**

Transportation

The Geffen

A+D Museum

These Days

Art Share L.A. Hauser & Wirth

Wisdome LA

The Box

Over the Influence

Pershing Square
Civic Center
Grand Park
7th st. Metro Center
Union Station