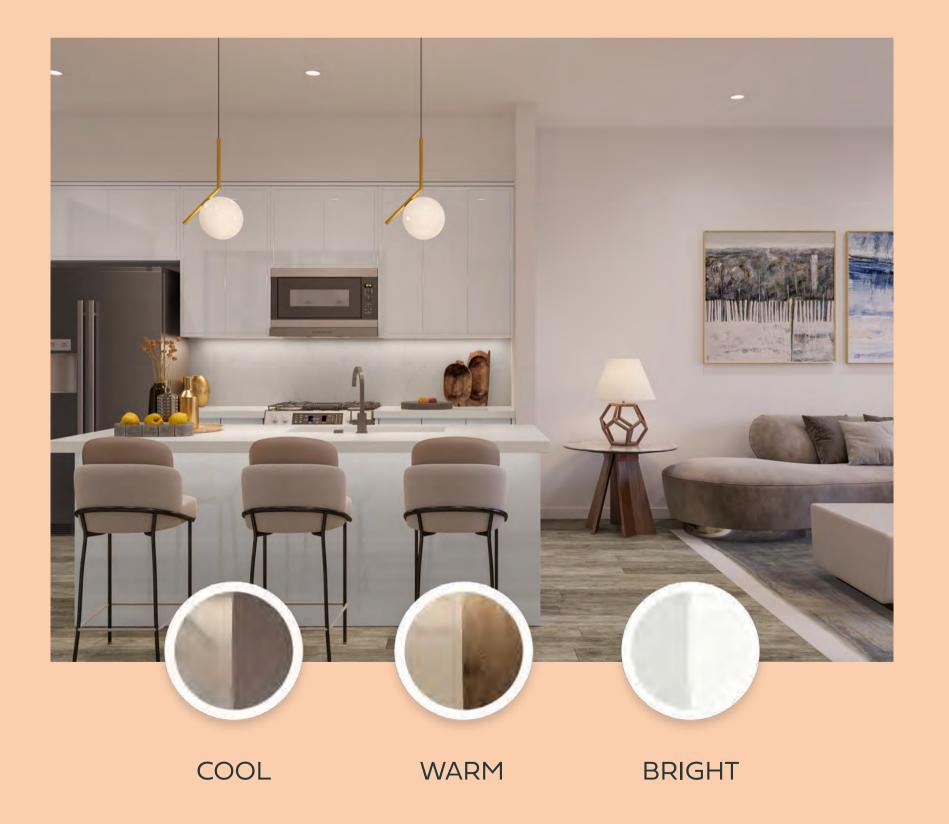

### YOUR CANVAS

Flats come with choice of 3 finish options

- One and two bedroom condominiums
- Approximately 700 1,117 square feet
- Caesarstone countertops with stainless steel and black finishes
- Bright white, warm white and cool grey interior color palettes
- Unmatched residential amentities